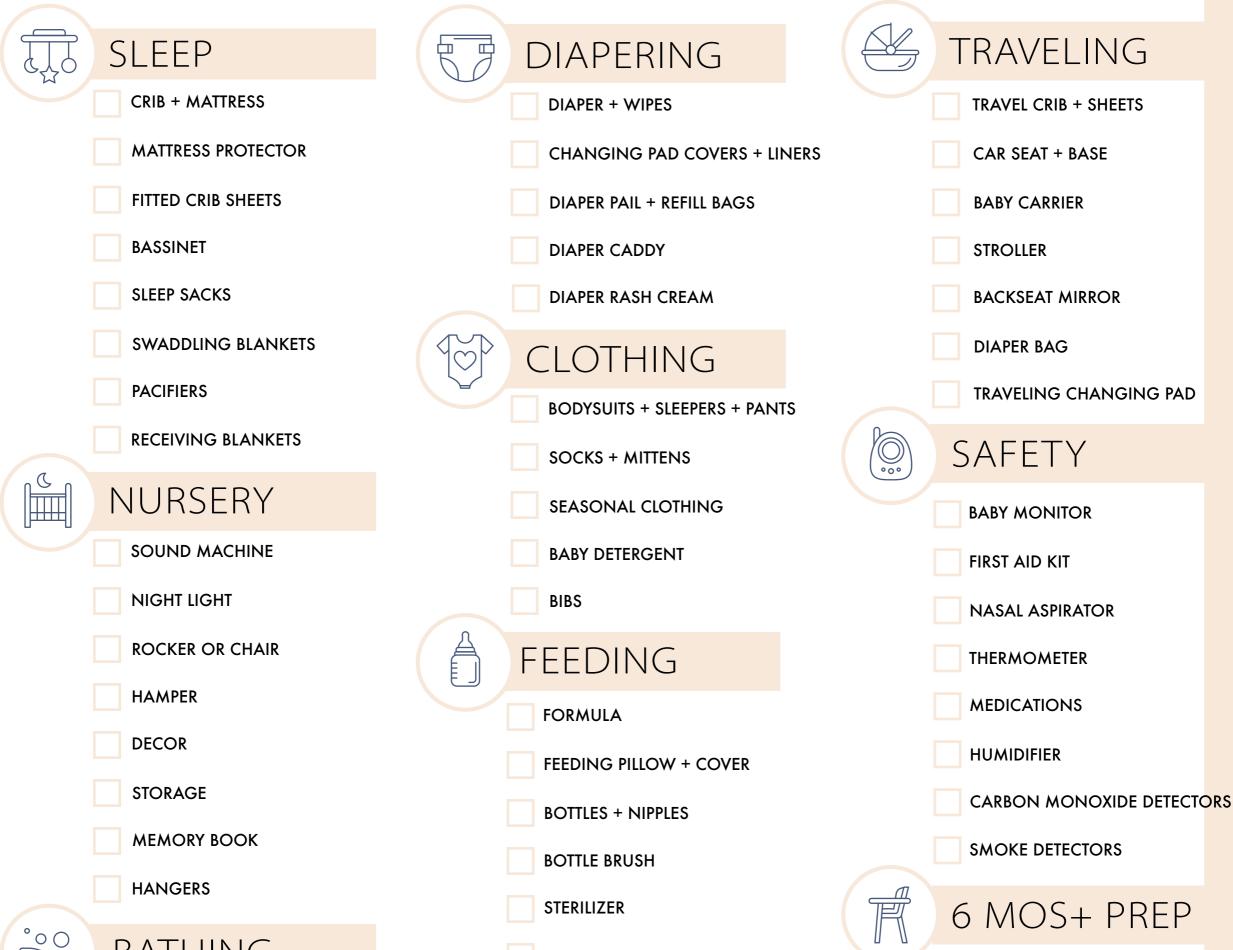

🗊 Newborn Essentials Checklist 🗊

| Ţ | BATHING            |  | DRYING RACK                                                                                                                                                                        | COMPACT STROLLER     |
|---|--------------------|--|------------------------------------------------------------------------------------------------------------------------------------------------------------------------------------|----------------------|
|   | BATHTUB            |  | BURP CLOTHES                                                                                                                                                                       | CONVERTIBLE CAR SEAT |
|   | WASH CLOTHES       |  | BOTTLE WARMER                                                                                                                                                                      |                      |
|   | BATH RINSER/CUP    |  | <ul> <li>NURSING BRAS + TANKS</li> <li>NURSING COVERS</li> <li>NIPPLE PADS + BUTTER</li> <li>BREAST PUMP + ACCESSORIES</li> <li>PUMPING BRAS</li> <li>MILK STORAGE BAGS</li> </ul> | HIGHCHAIR            |
|   | BABY SHAMPOO/WASH  |  |                                                                                                                                                                                    | TEETHING TOYS        |
|   | BABY LOTION        |  |                                                                                                                                                                                    | BATH TOYS            |
|   |                    |  |                                                                                                                                                                                    | UTENSILS/CUPS        |
|   | COMB + BRUSH       |  |                                                                                                                                                                                    | JUMPER/WALKER        |
|   | HOODED TOWELS      |  |                                                                                                                                                                                    | BABY GATES           |
|   | NAIL CLIPPERS      |  |                                                                                                                                                                                    | OUTLET COVERS        |
|   | BABY GEAR          |  |                                                                                                                                                                                    | CABINET LOCKS        |
|   | BABY SWING         |  |                                                                                                                                                                                    |                      |
|   |                    |  |                                                                                                                                                                                    |                      |
|   | ACTIVITY GYM       |  |                                                                                                                                                                                    |                      |
|   | BOARD BOOKS        |  |                                                                                                                                                                                    |                      |
|   | BOUNCER            |  |                                                                                                                                                                                    |                      |
|   | DEVELOPMENTAL TOYS |  |                                                                                                                                                                                    |                      |
|   |                    |  |                                                                                                                                                                                    |                      |